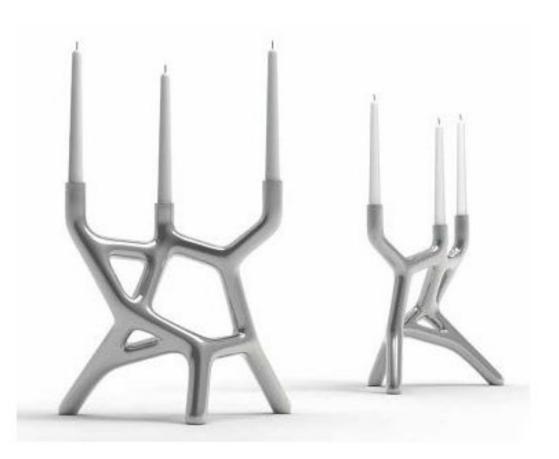

Designer: Cedric Ragot Title: CORAL CANDELIERE Color: PLATINO LUCIDO Size: 34 x 21 x 36 cm (HxPxL) Edition: 257 \$600 SPECIAL OFFER: \$480