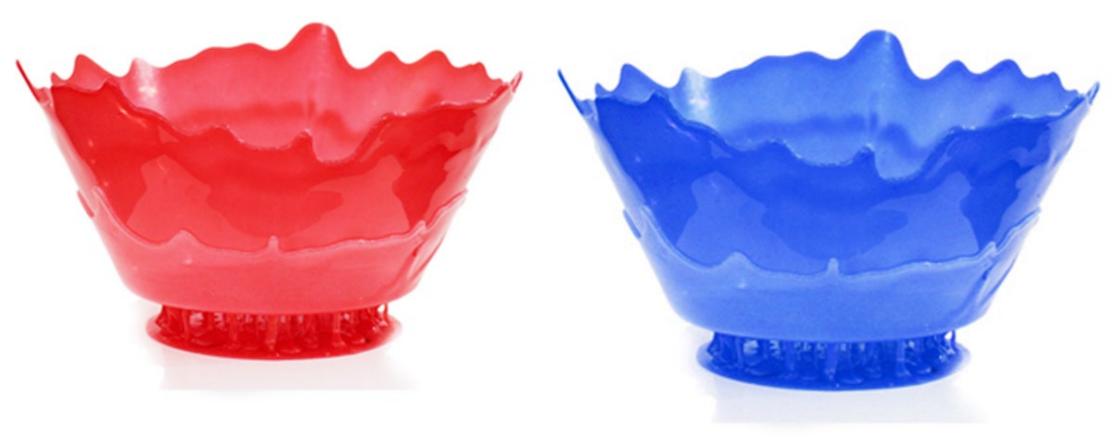

Designer: Gaetano Pesce Title: HALF BALL Color: Blue (Clear) Dimensions: 38 x 19 cm (LxH) Size: Large \$790 SPECIAL OFFER: \$632

Designer: Gaetano Pesce Title: BIG SURPRISE 2 Color: Red Dimensions: 47 x 22 cm (LxH) Size: Large \$1,300 SPECIAL OFFER: \$1040 Designer: Gaetano Pesce Title: BIG SURPRISE 2 Color: Blue Dimensions: 47 x 22 cm (LxH) Size: Large \$1,300 SPECIAL OFFER: \$1040

Designer: Gaetano Pesce Title: HALF BALL Color: Red & Clear Dimensions: 38 x 19 cm (LxH) Size: Large \$790 SPECIAL OFFER: \$632 Designer: Gaetano Pesce Title: HALF BALL Color: Blue & White Dimensions: 38 x 19 cm (LxH) Size: Large \$790 SPECIAL OFFER: \$632

Designer: Gaetano Pesce Title: HALF BALL Color: Multicolor Dimensions: 38 x 19 cm (LxH) Size: Large \$790 SPECIAL OFFER: \$632 Designer: Gaetano Pesce Title: HALF BALL Color: Yellow, Red & Blue Dimensions: 38 x 19 cm (LxH) Size: Large \$790 SPECIAL OFFER: \$632