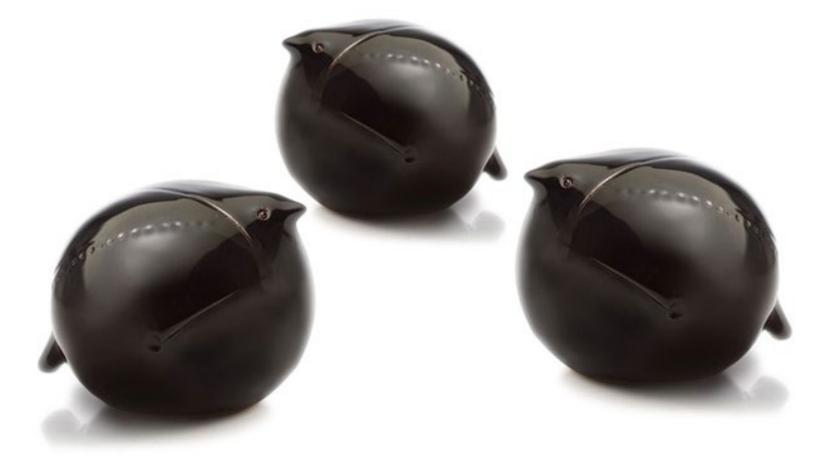

Category: Arkitectura Title: UCCELLO Color: Nero Size: 10x14 cm (HxL) Edition: 137 \$230 SPECIAL OFFER: \$185