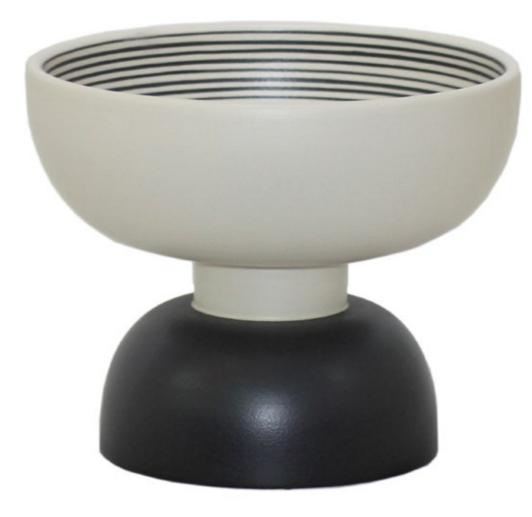

Designer: Ettore Sottsass Title: ALZATA Color: Verde / Rosso mattSize: 25x37 cm (HxL)Edition: 164 \$965 SPECIAL OFFER: \$800

Designer: Ettore Sottsass Title: ALZATA GRANDE Color: Bianco / Nero Size: 23x25 cm (HxL) Edition: 161 \$490 SPECIAL OFFER: \$400 Designer: Ettore Sottsass Title: ALZATA GRANDE Color: Turchese Lucido Size: 24x24 cm (HxL) Edition: 167 \$490 SPECIAL OFFER: \$400

Designer: Ettore Sottsass Title: ALZATA PICCOLA Color: Nero matt-blu Size: 19x21 cm (HxL) Edition: 168 \$355 SPECIAL OFFER: \$300

Designer: Ettore Sottsass Title: VASO CALICE Color: Bianco / Nero Size: 47 cm (H) Edition: 162 \$1,035 SPECIAL OFFER: \$830