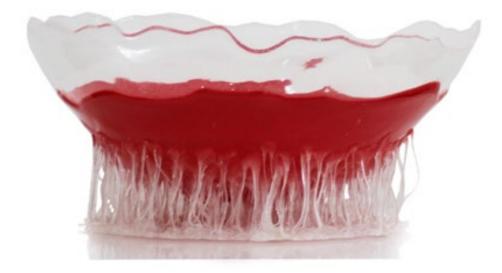

Designer: Gaetano Pesce Title: HALF BALL Color: Blue (Clear) Dimensions: 38 x 19 cm (LxH) Size: Large \$790 SPECIAL OFFER: \$632

Designer: Gaetano Pesce Title: BIG SURPRISE 2 Color: Red Dimensions: 47 x 22 cm (LxH) Size: Large \$1,300 SPECIAL OFFER: \$1040 Designer: Gaetano Pesce Title: BIG SURPRISE 2 Color: Blue Dimensions: 47 x 22 cm (LxH) Size: Large \$1,300 SPECIAL OFFER: \$1040

Designer: Gaetano Pesce Title: HALF BALL Color: Red & Clear Dimensions: 38 x 19 cm (LxH) Size: Large \$790 SPECIAL OFFER: \$632 Designer: Gaetano Pesce Title: HALF BALL Color: Blue & White Dimensions: 38 x 19 cm (LxH) Size: Large \$790 SPECIAL OFFER: \$632