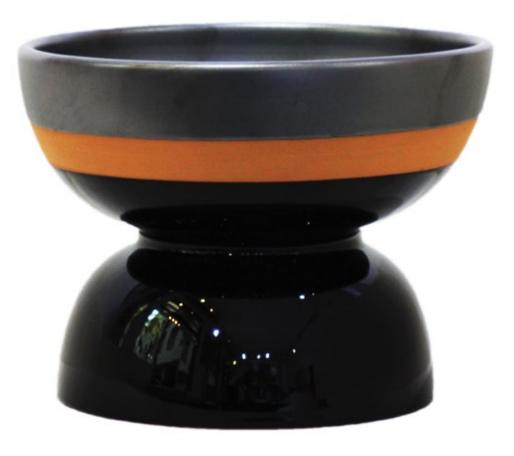

Designer: Ettore Sottsass Title: ALZATA Color: Verde / Rosso mattSize: 25x37 cm (HxL)Edition: 164 \$965 SPECIAL OFFER: \$800

Designer: Ettore Sottsass Title: ALZATA GRANDE Color: Bianco / Nero Size: 23x25 cm (HxL) Edition: 161 \$490 SPECIAL OFFER: \$400 Designer: Ettore Sottsass Title: ALZATA GRANDE Color: Turchese Lucido Size: 24x24 cm (HxL) Edition: 167 \$490 SPECIAL OFFER: \$400