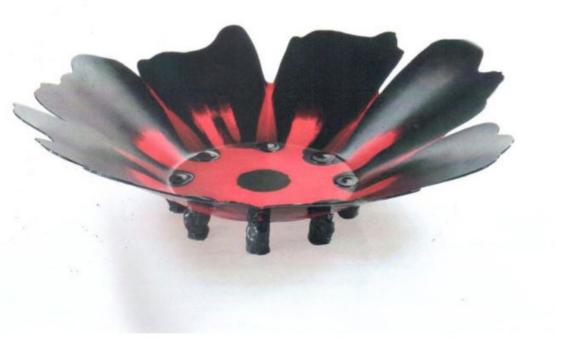

Designer: Gaetano Pesce Title: PAPAVERO VASE Color: Red & Black Dimensions: 71 x 27 cm (LxH) Size: Large \$1500 SPECIAL OFFER: \$1200 Designer: Gaetano Pesce Title: PAPAVERO VASE Color: Blue Dimensions: 71 x 27 cm (LxH) Size: Large \$1500 SPECIAL OFFER: \$1200