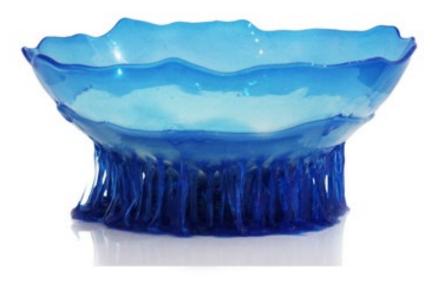

Designer: Gaetano Pesce Title: HALF BALL Color: Blue (Clear) Dimensions: 38 x 19 cm (LxH) Size: Large \$790 SPECIAL OFFER: \$632

Designer: Gaetano Pesce Title: BIG SURPRISE 2 Color: Red Dimensions: 47 x 22 cm (LxH) Size: Large \$1,300 SPECIAL OFFER: \$1040 Designer: Gaetano Pesce Title: BIG SURPRISE 2 Color: Blue Dimensions: 47 x 22 cm (LxH) Size: Large \$1,300 SPECIAL OFFER: \$1040

Designer: Gaetano Pesce Title: HALF BALL Color: Red & Clear Dimensions: 38 x 19 cm (LxH) Size: Large \$790 SPECIAL OFFER: \$632 Designer: Gaetano Pesce Title: HALF BALL Color: Blue & White Dimensions: 38 x 19 cm (LxH) Size: Large \$790 SPECIAL OFFER: \$632