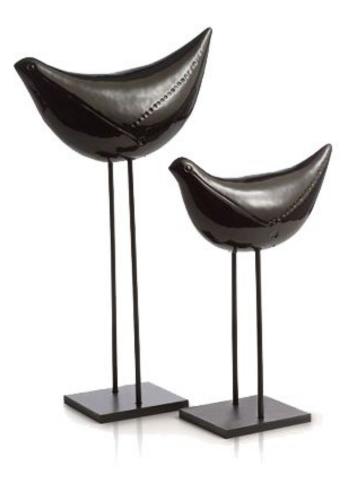

### ARKITECTURA

Category: Arkitectura Title: SET 2 – UCCELLINI SU BASE METALLO Color: Bianchi / Neri Size: 35 | 27 cm (H) Edition: 144 \$450 SPECIAL OFFER: \$360

Category: Arkitectura Title: COPPIA UCCELLI Color: Bianchi Size: 21 | 18 cm (H) Edition: 130 \$435 SPECIAL OFFER: \$350 Category: Arkitectura Title: COPPIA UCCELLI Color: Neri Size: 21 | 18 cm (H) Edition: 131 \$435 SPECIAL OFFER: \$350