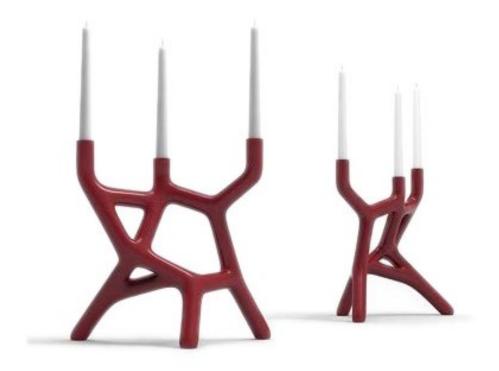

Designer: Cedric Ragot Title: CORAL CANDELIERE Color: Rosso Lucido Size: 34 x 21 x 36 cm (HxPxL) Edition: 254 \$490 SPECIAL OFFER: \$400

Designer: Cedric Ragot Title: CORAL CANDELIERE Color: Bianco Lucido Size: 34 x 21 x 36 cm (HxPxL) Edition: 255 \$490 SPECIAL OFFER: \$400 Designer: Cedric Ragot Title: CORAL CANDELIERE Color: Nero Matt Size: 34 x 21 x 36 cm (HxPxL) Edition: 256 \$490 SPECIAL OFFER: \$400

Designer: Cedric Ragot Title: CORAL CANDELIERE Color: PLATINO LUCIDO Size: 34 x 21 x 36 cm (HxPxL) Edition: 257 \$600 SPECIAL OFFER: \$480