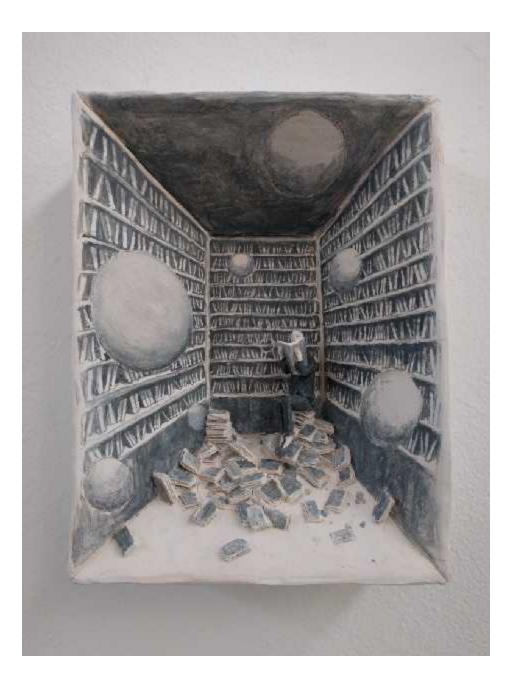

Artist: Pino Deodato Title: Fixed Idea Medium: Polychrome Terracotta Dimensions: 03 x 14 x 3 cm Year: 2017 \$2,100 SPECIAL OFFER: \$1,680

Artist: Pino Deodato Title: Fixed Idea Medium: Polychrome Terracotta Dimensions: 07 x 30 x 08 cm Year: 2017 \$4,300 SPECIAL OFFER: \$3,440