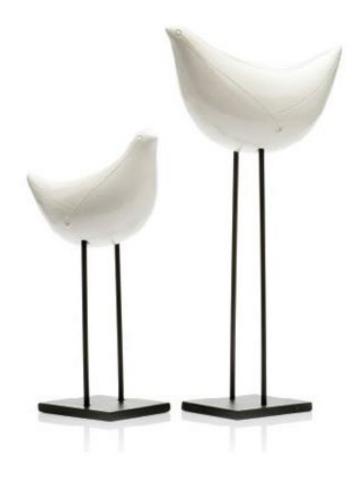

### ARKITECTURA

Category: Arkitectura Title: SET 2 – UCCELLINI SU BASE METALLO Color: Bianchi / Neri Size: 35 | 27 cm (H) Edition: 144 \$450 SPECIAL OFFER: \$360

Category: Arkitectura Title: COPPIA UCCELLI Color: Bianchi Size: 21 | 18 cm (H) Edition: 130 \$435 SPECIAL OFFER: \$350 Category: Arkitectura Title: COPPIA UCCELLI Color: Neri Size: 21 | 18 cm (H) Edition: 131 \$435 SPECIAL OFFER: \$350