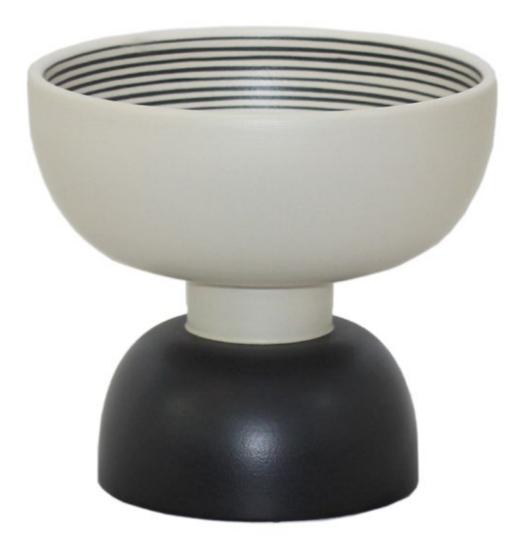

Designer: Ettore Sottsass Title: ALZATA PICCOLA Color: Nero matt-blu Size: 19x21 cm (HxL) Edition: 168 \$355 SPECIAL OFFER: \$300

Designer: Ettore Sottsass Title: VASO CALICE Color: Bianco / Nero Size: 47 cm (H) Edition: 162 \$1,035 SPECIAL OFFER: \$830