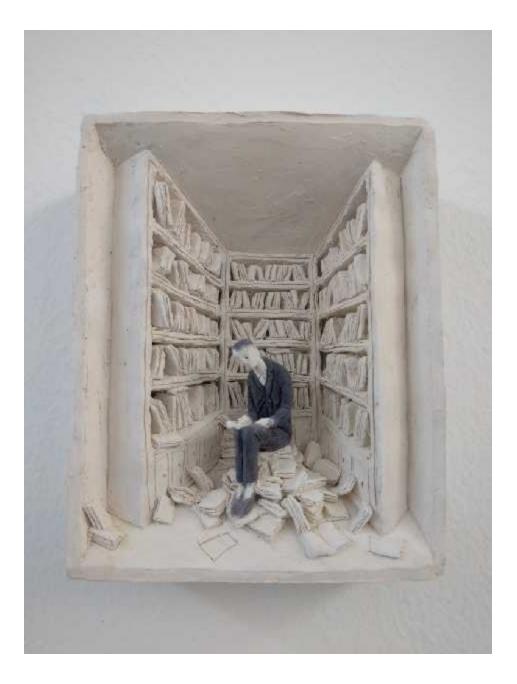

Artist: Pino Deodato Title: Little thoughts Medium: Ingobbio Terracotta Dimensions: 24 x 29 x 08 cm Year: 2017 \$7,000 SPECIAL OFFER: \$5,600

Artist: Pino Deodato Title: Little thoughts Medium: Ingobbio Terracotta Dimensions: 15 x 20 x 05 cm Year: 2017 \$4,300 SPECIAL OFFER: \$3,440