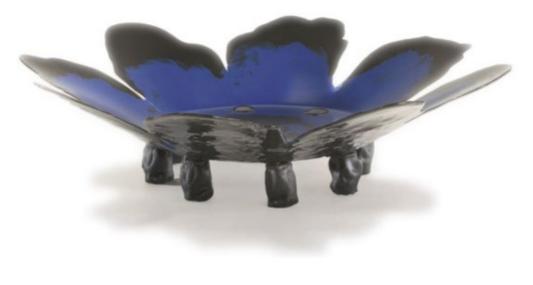

Designer: Gaetano Pesce Title: PAPAVERO VASE Color: Red & Black Dimensions: 71 x 27 cm (LxH) Size: Large \$1500 SPECIAL OFFER: \$1200 Designer: Gaetano Pesce Title: PAPAVERO VASE Color: Blue Dimensions: 71 x 27 cm (LxH) Size: Large \$1500 SPECIAL OFFER: \$1200