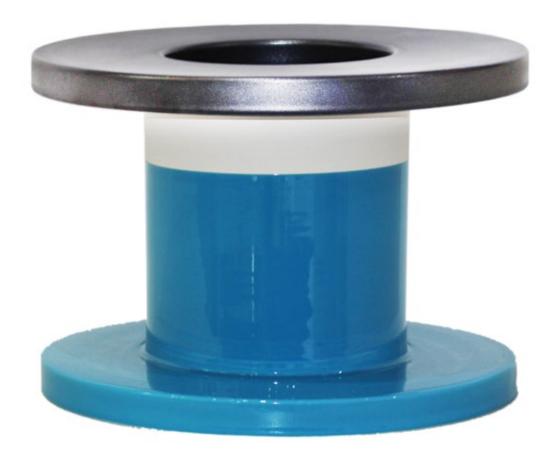

Designer: Ettore Sottsass Title: VASO ROCCHETTO Color: Bianco / Nero Size: 45 cm (H) Edition: 163 \$845 SPECIAL OFFER: \$680

Designer: Ettore Sottsass Title: CENTROTAVOLA GRANDE Color: Bianco Size: 22x29 cm (HxL) Edition: 169 \$625 SPECIAL OFFER: \$500 Designer: Ettore Sottsass Title: CENTROTAVOLA PICCOLO Color: Ossidante Size: 20x25 cm (HxL) Edition: 170 \$490 SPECIAL OFFER: \$400