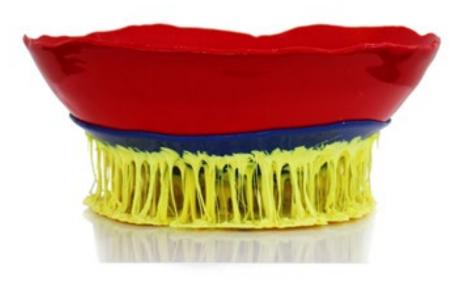

Designer: Gaetano Pesce Title: HALF BALL Color: Blue (Clear) Dimensions: 38 x 19 cm (LxH) Size: Large \$790 SPECIAL OFFER: \$632

Designer: Gaetano Pesce Title: BIG SURPRISE 2 Color: Red Dimensions: 47 x 22 cm (LxH) Size: Large \$1,300 SPECIAL OFFER: \$1040 Designer: Gaetano Pesce Title: BIG SURPRISE 2 Color: Blue Dimensions: 47 x 22 cm (LxH) Size: Large \$1,300 SPECIAL OFFER: \$1040