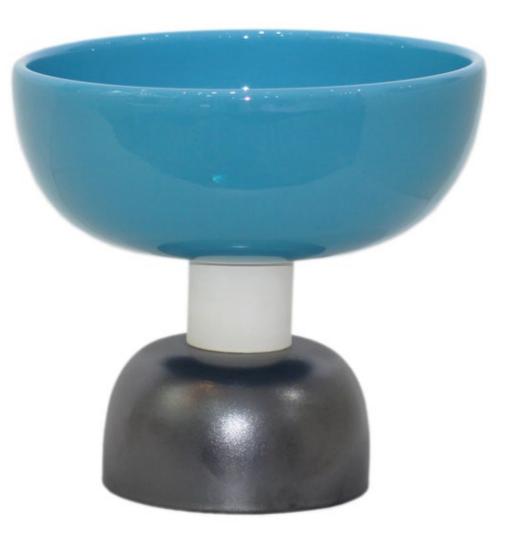

Designer: Ettore Sottsass Title: ALZATA Color: Verde / Rosso mattSize: 25x37 cm (HxL)Edition: 164 \$965 SPECIAL OFFER: \$800

Designer: Ettore Sottsass Title: ALZATA GRANDE Color: Bianco / Nero Size: 23x25 cm (HxL) Edition: 161 \$490 SPECIAL OFFER: \$400 Designer: Ettore Sottsass Title: ALZATA GRANDE Color: Turchese Lucido Size: 24x24 cm (HxL) Edition: 167 \$490 SPECIAL OFFER: \$400

Designer: Ettore Sottsass Title: ALZATA PICCOLA Color: Nero matt-blu Size: 19x21 cm (HxL) Edition: 168 \$355 SPECIAL OFFER: \$300

Designer: Ettore Sottsass Title: VASO CALICE Color: Bianco / Nero Size: 47 cm (H) Edition: 162 \$1,035 SPECIAL OFFER: \$830