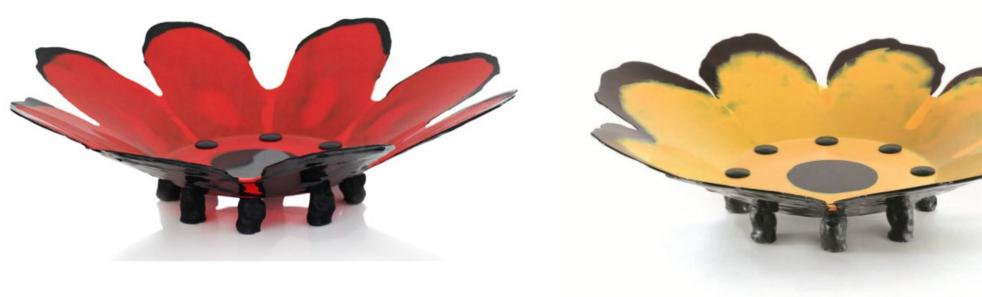

Designer: Gaetano Pesce Title: PAPAVERO VASE Color: Red Dimensions: 71 x 27 cm (LxH) Size: Large \$1500 SPECIAL OFFER: \$1200 Designer: Gaetano Pesce Title: PAPAVERO VASE Color: Yellow Dimensions: 71 x 27 cm (LxH) Size: Large \$1500 SPECIAL OFFER: \$1200

Designer: Gaetano Pesce Title: PAPAVERO VASE Color: Red & Black Dimensions: 71 x 27 cm (LxH) Size: Large \$1500 SPECIAL OFFER: \$1200 Designer: Gaetano Pesce Title: PAPAVERO VASE Color: Blue Dimensions: 71 x 27 cm (LxH) Size: Large \$1500 SPECIAL OFFER: \$1200