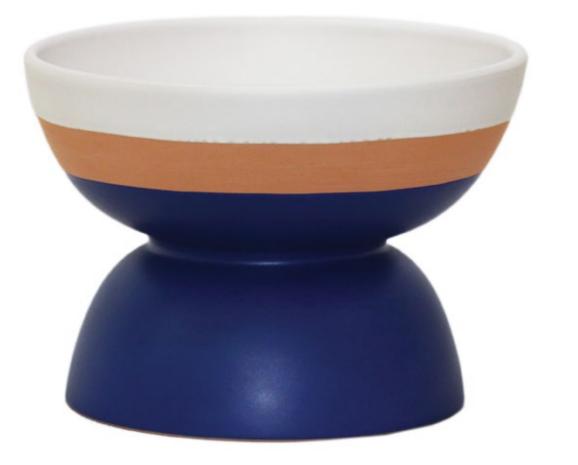

Designer: Ettore Sottsass Title: ALZATA Color: Verde / Rosso mattSize: 25x37 cm (HxL)Edition: 164 \$965 SPECIAL OFFER: \$800

Designer: Ettore Sottsass Title: ALZATA GRANDE Color: Bianco / Nero Size: 23x25 cm (HxL) Edition: 161 \$490 SPECIAL OFFER: \$400 Designer: Ettore Sottsass Title: ALZATA GRANDE Color: Turchese Lucido Size: 24x24 cm (HxL) Edition: 167 \$490 SPECIAL OFFER: \$400