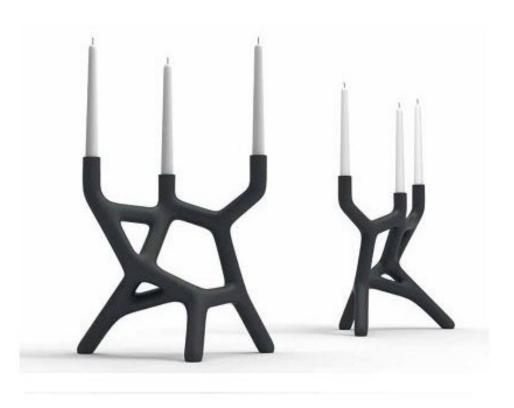

Designer: Cedric Ragot Title: CORAL CANDELIERE Color: Rosso Lucido Size: 34 x 21 x 36 cm (HxPxL) Edition: 254 \$490 SPECIAL OFFER: \$400

Designer: Cedric Ragot Title: CORAL CANDELIERE Color: Bianco Lucido Size: 34 x 21 x 36 cm (HxPxL) Edition: 255 \$490 SPECIAL OFFER: \$400 Designer: Cedric Ragot Title: CORAL CANDELIERE Color: Nero Matt Size: 34 x 21 x 36 cm (HxPxL) Edition: 256 \$490 SPECIAL OFFER: \$400

Designer: Cedric Ragot Title: CORAL CANDELIERE Color: PLATINO LUCIDO Size: 34 x 21 x 36 cm (HxPxL) Edition: 257 \$600 SPECIAL OFFER: \$480