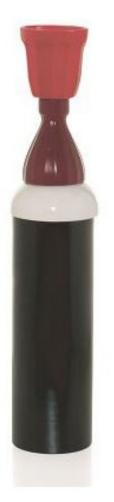

Designer: Cedric Ragot Title: CORAL CANDELIERE Color: Rosso Lucido Size: 34 x 21 x 36 cm (HxPxL) Edition: 254 \$490 SPECIAL OFFER: \$400

Designer: Cedric Ragot Title: CORAL CANDELIERE Color: Bianco Lucido Size: 34 x 21 x 36 cm (HxPxL) Edition: 255 \$490 SPECIAL OFFER: \$400 Designer: Cedric Ragot Title: CORAL CANDELIERE Color: Nero Matt Size: 34 x 21 x 36 cm (HxPxL) Edition: 256 \$490 SPECIAL OFFER: \$400

Designer: Cedric Ragot Title: CORAL CANDELIERE Color: PLATINO LUCIDO Size: 34 x 21 x 36 cm (HxPxL) Edition: 257 \$600 SPECIAL OFFER: \$480