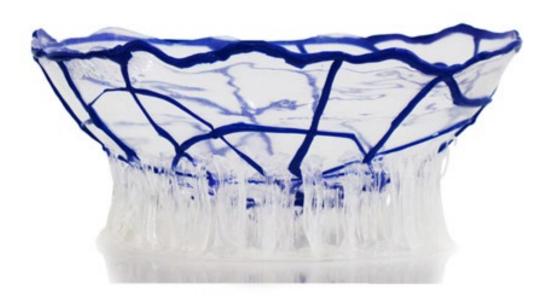

Designer: Gaetano Pesce Title: HALF BALL Color: Blue (Clear) Dimensions: 38 x 19 cm (LxH) Size: Large \$790 SPECIAL OFFER: \$632

Designer: Gaetano Pesce Title: BIG SURPRISE 2 Color: Red Dimensions: 47 x 22 cm (LxH) Size: Large \$1,300 SPECIAL OFFER: \$1040 Designer: Gaetano Pesce Title: BIG SURPRISE 2 Color: Blue Dimensions: 47 x 22 cm (LxH) Size: Large \$1,300 SPECIAL OFFER: \$1040