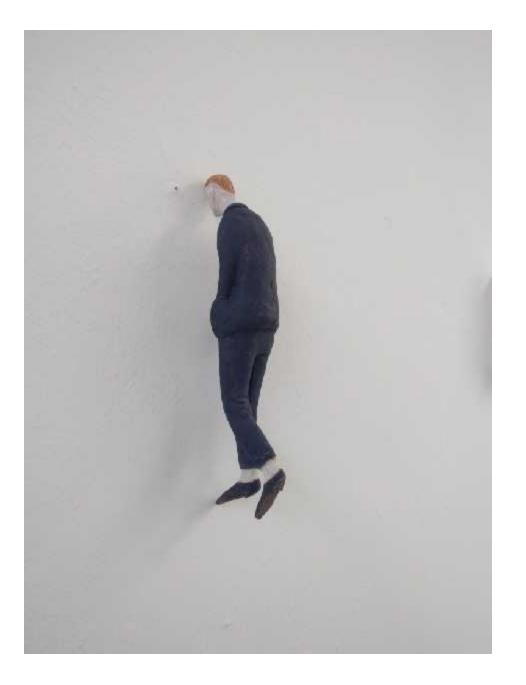

Artist: Pino Deodato Title: Fixed Idea Medium: Polychrome Terracotta Dimensions: 03 x 14 x 3 cm Year: 2017 \$2,100 SPECIAL OFFER: \$1,680

Artist: Pino Deodato Title: Fixed Idea Medium: Polychrome Terracotta Dimensions: 07 x 30 x 08 cm Year: 2017 \$4,300 SPECIAL OFFER: \$3,440