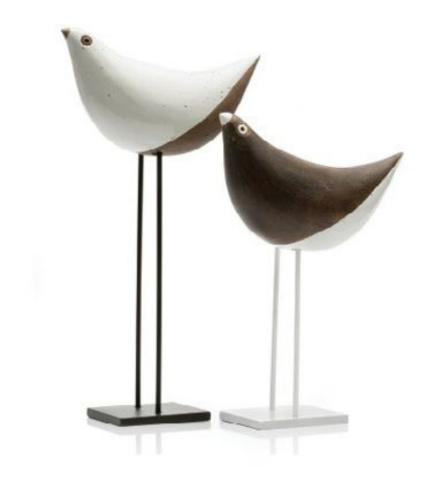

### ARKITECTURA

Category: Arkitectura Title: SET 2 – UCCELLINI SU BASE METALLO Color: Bianchi / Neri Size: 35 | 27 cm (H) Edition: 144 \$450 SPECIAL OFFER: \$360

Category: Arkitectura Title: COPPIA UCCELLI Color: Bianchi Size: 21 | 18 cm (H) Edition: 130 \$435 SPECIAL OFFER: \$350 Category: Arkitectura Title: COPPIA UCCELLI Color: Neri Size: 21 | 18 cm (H) Edition: 131 \$435 SPECIAL OFFER: \$350