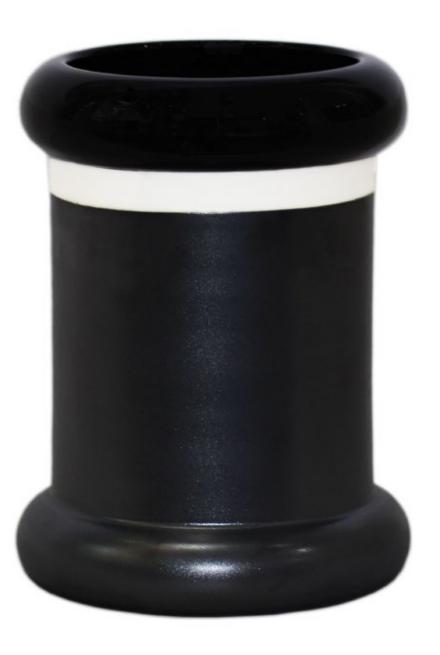

Designer: Ettore Sottsass Title: ALZATA PICCOLA Color: Nero matt-blu Size: 19x21 cm (HxL) Edition: 168 \$355 SPECIAL OFFER: \$300

Designer: Ettore Sottsass Title: VASO CALICE Color: Bianco / Nero Size: 47 cm (H) Edition: 162 \$1,035 SPECIAL OFFER: \$830