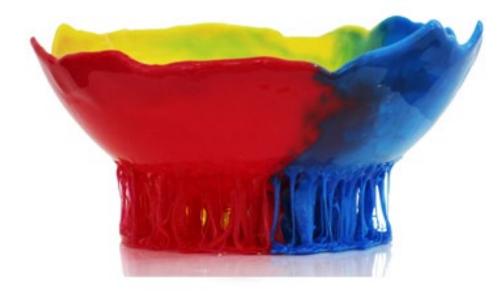

Designer: Gaetano Pesce Title: HALF BALL Color: Multicolor Dimensions: 38 x 19 cm (LxH) Size: Large \$790 SPECIAL OFFER: \$632 Designer: Gaetano Pesce Title: HALF BALL Color: Yellow, Red & Blue Dimensions: 38 x 19 cm (LxH) Size: Large \$790 SPECIAL OFFER: \$632