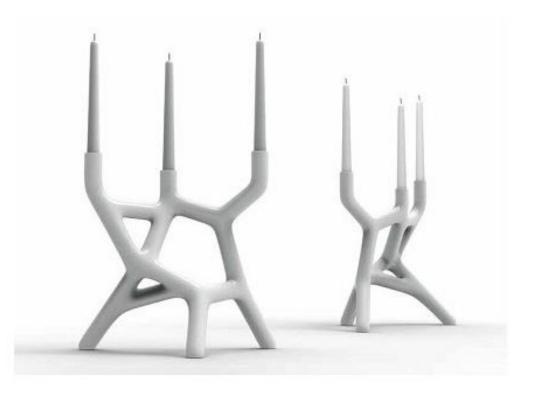

Designer: Cedric Ragot Title: CORAL CANDELIERE Color: Rosso Lucido Size: 34 x 21 x 36 cm (HxPxL) Edition: 254 \$490 SPECIAL OFFER: \$400

Designer: Cedric Ragot Title: CORAL CANDELIERE Color: Bianco Lucido Size: 34 x 21 x 36 cm (HxPxL) Edition: 255 \$490 SPECIAL OFFER: \$400 Designer: Cedric Ragot Title: CORAL CANDELIERE Color: Nero Matt Size: 34 x 21 x 36 cm (HxPxL) Edition: 256 \$490 SPECIAL OFFER: \$400

Designer: Cedric Ragot Title: CORAL CANDELIERE Color: PLATINO LUCIDO Size: 34 x 21 x 36 cm (HxPxL) Edition: 257 \$600 SPECIAL OFFER: \$480